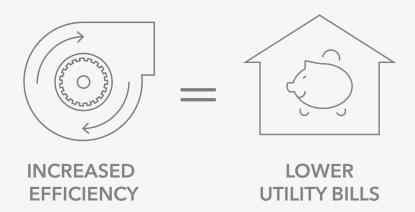

## ENERGY SAVING

The CBA27UHE's Power Saver™ constant torque blower motor boosts energy efficiency for lower monthly utility bills, compared to a standard motor. It also contributes to more even temperatures and consistent air flow.