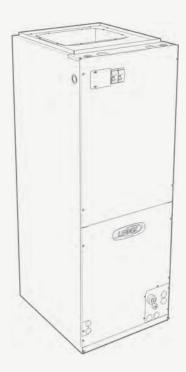

# RELIABLE COMFORT

Paired with your heat pump or air-conditioning system, the CBA27UHE's Lennox® Quantum™ coil handles the heat like no other. Its proprietary enhanced aluminum construction means that it operates reliably even in harsh conditions.

#### **FULLY-INSULATED CABINET**

Foil-faced insulation in the cabinet provides quiet operation and a more peaceful environment. It also reduces the potential risk of mold growth, improving indoor air quality.

### HEALTHIER AIR

An opening in the cabinet makes it easy to add a Healthy Climate® ultraviolet germicidal light that attacks mold and bacteria, so the air you breathe is cleaner and healthier. An antimicrobial drain pan inhibits mold and mildew growth, further improving indoor air quality.

### FLEXIBLE & DURABLE

Multi-position configuration means your Lennox® Dealer can install the CBA27UHE virtually anywhere in your home, including the basement, attic or crawlspace.

#### PEACE-OF-MIND PROTECTION

The CBA27UHE comes with a 5-year limited warranty on all covered components.\*

<sup>\*</sup>Online equipment registration at www.lennoxregistration.com is required within 60 days of installation (except in California or Quebec) or Lennox' base warranty will apply. Applies to residential applications only. See actual warranty certificate for details. Note: Due to Lennox' ongoing commitment to quality, specifications and ratings are subject to change without notice.